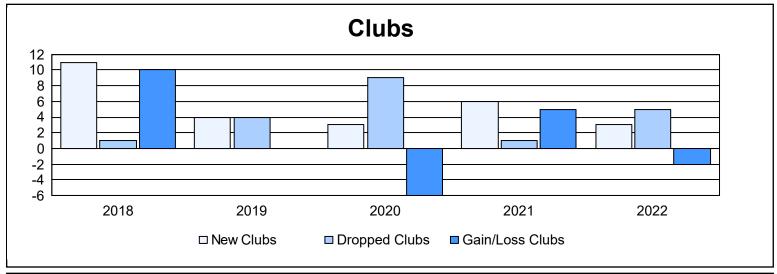

District 316 G

As of June 2022 Cumulative

| Year      | New<br>Clubs | Dropped<br>Clubs | Gain/<br>Loss<br>Clubs | New<br>Members | Charter<br>Members | Reinstate<br>Members | Transfer<br>Members | Total<br>Member<br>Added | Total<br>Members<br>Dropped | Gain/<br>Loss<br>Members |
|-----------|--------------|------------------|------------------------|----------------|--------------------|----------------------|---------------------|--------------------------|-----------------------------|--------------------------|
| 2017-2018 | 11           | 1                | 10                     | 291            | 265                | 29                   | 2                   | 587                      | 335                         | 252                      |
| 2018-2019 | 4            | 4                | 0                      | 250            | 108                | 17                   | 1                   | 376                      | 368                         | 8                        |
| 2019-2020 | 3            | 9                | -6                     | 142            | 88                 | 32                   | 5                   | 267                      | 576                         | -309                     |
| 2020-2021 | 6            | 1                | 5                      | 284            | 139                | 8                    | 8                   | 439                      | 311                         | 128                      |
| 2021-2022 | 3            | 5                | -2                     | 313            | 73                 | 4                    | 5                   | 395                      | 294                         | 101                      |
| Average   | 5            | 4                | 1                      | 256            | 135                | 18                   | 4                   | 413                      | 377                         | 36                       |